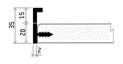

ITIES

110 glossy white | I21 is produced in all foils

## Note:

For the I21 shape, the door width is limited to 13 standardized dimensions, which are identical to the thirteen items in the handle dimensional range.

Dimensional range in mm

147 / 197 / 247 / 297 / 397 / 447 / 497 / 597 / 697 / 797 / 897 / 997 / 1197

When ordering I21, always specify the total height required (including the handle). Dimension reduction by the height of the handle is automatic during the product preparation process.

## Handle specification:

**material:** aluminium | **surface:** black anodized brushed stainless steel. Handle not included (must be ordered separately). Direction of growth rings: up to 319 mm (incl.) - horizontal, growth rings direction may be changed on request.

## drawing for the hand