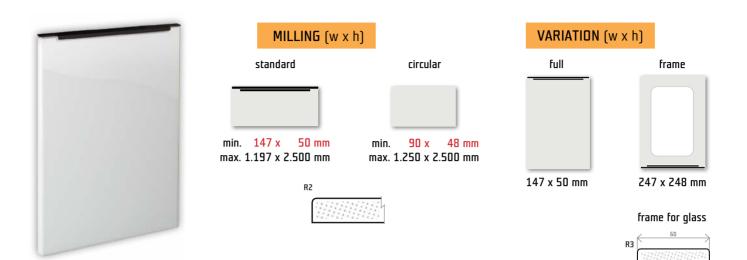

## Note:

For the I21 shape, the door width is limited to 13 standardized dimensions, which are identical to the thirteen items in the handle dimensional range.

Dimensional range in mm

147 / 197 / 247 / 297 / 397 / 447 / 497 / 597 / 697 / 797 / 897 / 997 / 1197

When ordering I21, always specify the total height required (including the handle). Dimension reduction by the height of the handle is automatic during the product preparation process.