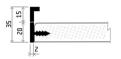

## Handle specification:

material: aluminium | surface: brushed stainless steel. Handle not included (must be ordered separately).

Direction of growth rings: up to 319 mm (incl.) - horizontal, growth rings direction may be changed on request.

## drawing for the hand