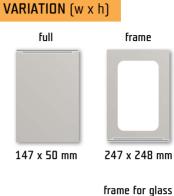

#### Dimensional range in mm

147 / 197 / 247 / 297 / 397 / 447 / 497 / 597 / 697 / 797 / 897 / 997 / 1197

When ordering I2O, always specify the total height required (including the handle). Dimension reduction by the height of the handle is automatic during the product preparation process.