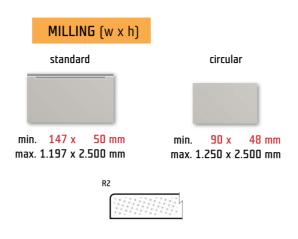

#### Note:

For the E2O shape, the door width is limited to 13 standardized dimensions, which are identical to the thirteen items in the handle dimensional range.