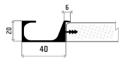

## Overview of RAL shades for powder coating (comaxit) in matt finish.

drawing for the hand E46

T.classic