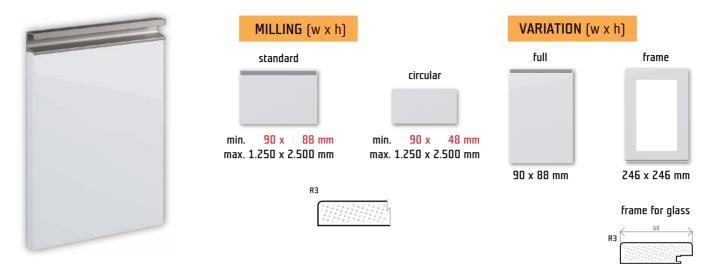

## 110 glossy white | shape E46 is produced in all foils

When ordering E46, always specify the total height required (including the handle) Dimension reduction by the height of the handle is automatic during the product preparation process.

## Handle specification:

material: aluminium | surface: dark brushed stainless steel Handle length cut according to customer requirements. Handle not included (must be ordered separately). The handle can be painted (comaxit) in 14 selected RAL shades in matt finish.

Direction of growth rings: up to 319 mm (incl.) - horizontal, growth rings direction may be changed on request.