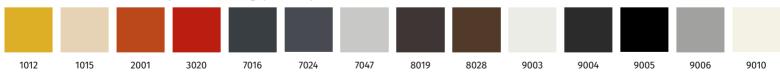

## Handle specification:

material: aluminium | surface: dark brushed stainless steel Handle length cut according to customer requirements. Handle not included (must be ordered separately). The handle can be painted (comaxit) in 14 selected RAL shades in matt finish.

## Overview of RAL shades for powder coating (comaxit) in matt finish.

drawing for the hand E46

T.classic