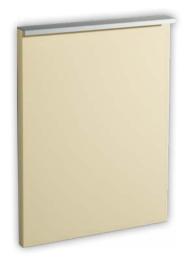

E33

MDF FOILS | VARIATIONS AND POSSIBILITIES

1-1 vanilla | shape E33 is produced in all foils

18 mm

## Note:

When using handle E33, it is important to pay attention to the fact that it is intended for assemblies with retractable and tilting elements and may not be suitable for traditional hinged doors. When ordering E33, always specify the total height required (including the handle)

Dimension reduction by the height of the handle is automatic during the product preparation process.