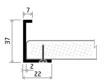

intended for assemblies with retractable and tilting elements and may not be suitable for traditional hinged doors. When ordering E33, always specify the total height required (including the handle)

Dimension reduction by the height of the handle is automatic during the product preparation process.

## Handle specification:

material: aluminium | surface: brushed aluminium Handle not included (must be ordered separately).

We do not supply screws for the handle, we recommend  $3.5 \times 15$  mm screws.

The handle can be painted (comaxit) in 14 selected RAL shades in matt finish.

Direction of growth rings: up to 319 mm (incl.) - horizontal, growth rings direction may be changed on request.

Overview of RAL shades for powder coating (comaxit) in matt finish.



drawing for the hand E33