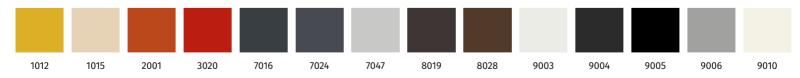

The handle can be painted (comaxit) in 14 selected RAL shades in matt finish.

Direction of growth rings: up to 319 mm (incl.) - horizontal, growth rings direction may be changed on request.

Overview of RAL shades for powder coating (comaxit) in matt finish.