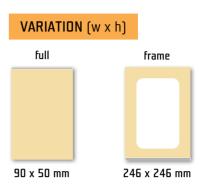

E33

MDF FOILS | VARIATIONS AND POSSIBILITIES

1-1 vanilla | shape E33 is produced in all foils



18 mm







## Note:

When using handle E33, it is important to pay attention to the fact that it is intended for assemblies with retractable and tilting elements and may not be suitable for traditional hinged doors. When ordering E33, always specify the total height required (including the handle)

Dimension reduction by the height of the handle is automatic during the product preparation process.

## Handle specification:

material: aluminium | surface: brushed aluminium Handle not included (must be ordered separately).

We do not supply screws for the handle, we recommend  $3.5 \times 15$  mm screws.

The handle can be painted (comaxit) in 14 selected RAL shades in matt finish.

Direction of growth rings: up to 319 mm (incl.) - horizontal, growth rings direction may be changed on request.

Over