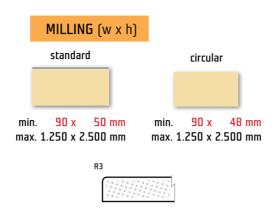

E33

MDF FOILS | VARIATIONS AND POSSIBILITIES

1-1 vanilla | shape E33 is produced in all foils



18 mm







## Note:

When using handle E33, it is important to pay attention to the fact that it is intended for assemblies with retractable and tilting elements and may not be suitable for traditional hinged doors. When ordering E33, always specify the total height required (including the handle)

Dimension reduction by the height of the handle is automatic during the product preparation process.

## Handle specification:

material: aluminium | surface: brushed aluminium Handle not included (must be ordered separately).

We do not supply screws for the handle, we recommend  $3.5 \times 15$  mm screws.

The handle can be painted (comaxit) in 14 selected RAL shades in matt finish.

Direction of growth rings: up to 319 mm (incl.) - horizontal, growth rings direction may be changed on request.

Ov